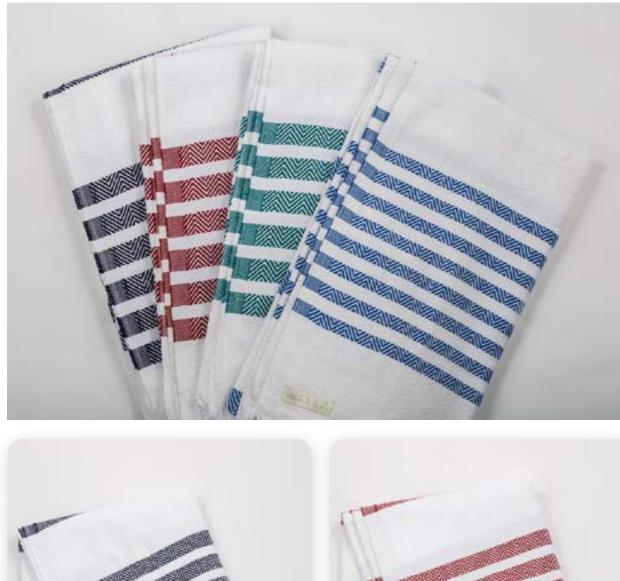

Awning Stripe %100 Cotton 100x180cm

Awning Stripe %100 Cotton 100x180cm

Chevron %100 Cotton 100x180cm Chevron %100 Cotton 100x180cm

Chevron %100 Cotton 100x180cm

Chevron %100 Cotton 100x180cm

Herringbone %100 Cotton 100x180cm Herringbone %100 Cotton 100x180cm