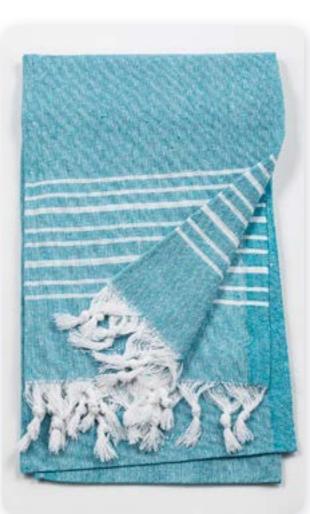

Checkered Stripe %100 Cotton 100x180cm

Checkered Stripe %100 Cotton 100x180cm Checkered Stripe %100 Cotton 100x180cm

Stripe %80 Cotton %20 Polyester 80x165cm

Stripe %80 Cotton %20 Polyester 80x165cm

Stripe %80 Cotton %20 Polyester 80x165cm

Stripe %80 Cotton %20 Polyester 80x165cm

Stripe %80 Cotton %20 Polyester 80x165cm

Stripe %80 Cotton %20 Polyester 80x165cm

Stripe %80 Cotton %20 Polyester 80x165cm

Stripe %80 Cotton %20 Polyester 80x165cm

Stripe %80 Cotton %20 Polyester 80x165cm

%100 Cotton 100x180cm

Diamond %100 Cotton 100x180cm

Diamond %100 Cotton 100x180cm

Diamond %100 Cotton 100x180cm

Diamond %100 Cotton 100x180cm

Diamond %100 Cotton 100x180cm