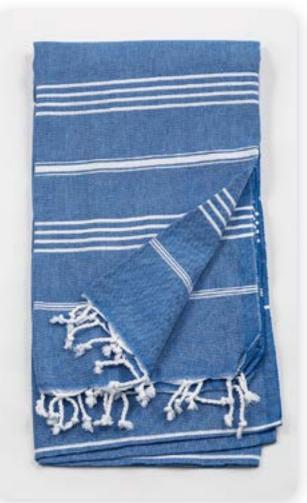

Stripe %80 Cotton %20 Polyester 80x165cm

Stripe %80 Cotton %20 Polyester 80x165cm

Stripe %80 Cotton %20 Polyester 80x165cm

Stripe %80 Cotton %20 Polyester 80x165cm

Stripe %80 Cotton %20 Polyester 80x165cm

Stripe %80 Cotton %20 Polyester 80x165cm

%100 Cotton 100x180cm

Diamond %100 Cotton 100x180cm

Diamond %100 Cotton 100x180cm

Diamond %100 Cotton 100x180cm

Diamond %100 Cotton 100x180cm

Diamond %100 Cotton 100x180cm